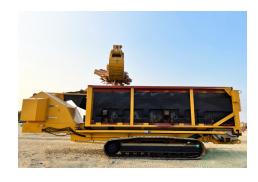

## 350 - AIR CURTAIN BURNER

| Thermo-Ceramic Panels | Bolt in easily replaceable panels rated to 1650 degrees C. (3000 degrees F.)                                                                                                    |
|-----------------------|---------------------------------------------------------------------------------------------------------------------------------------------------------------------------------|
| Blower                | Custom fan providing the required SCFM and velocity for the above chamber air curtain and below chamber pre-heated air supply for optimal combustion and pyrolysis performance. |
| Engine                | Caterpillar Acert 3.3/4.4 liter, (124-147hp.)                                                                                                                                   |
| Tracks                | Berco B5, two speed motors, 700mm (27.5") wide track pads.                                                                                                                      |
| Hydraulic System      | High pressure piston pump for tracks and all other functions, 250 litre (55gallon) oil reservoir.                                                                               |
| Electrical System     | IQAN PLC with radio remote control for all functions. Camera mounted on hydraulically operated arm to stream video to monitor in cab of machine feeding.                        |
| Fuel Tank             | 465 Liters (123 gallons)                                                                                                                                                        |
| Weight                | Approx. 31,363 Kg (69,000 lbs)                                                                                                                                                  |
| Overall Dimensions    | 36'4"L x 11'9"W x 12'H (11.075m x 3.581m x 3.658m)                                                                                                                              |
| Optional              | Comes standard with ash pan for applications when combusting to completion. Optional auger discharge for char production, with or without stacking auger.                       |