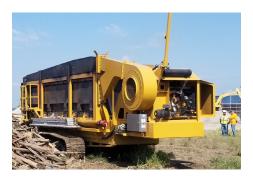

## 350 - AIR CURTAIN BURNER

| Thermo-Ceramic Panels | Bolt in easily replaceable panels rated to 1650 degrees C. (3000 degrees F.)                                                                                                    |
|-----------------------|---------------------------------------------------------------------------------------------------------------------------------------------------------------------------------|
| Blower                | Custom fan providing the required SCFM and velocity for the above chamber air curtain and below chamber pre-heated air supply for optimal combustion and pyrolysis performance. |
| Engine                | Caterpillar Acert 3.3/4.4 liter, (124-147hp.)                                                                                                                                   |
| Tracks                | Berco B5, two speed motors, 700mm (27.5") wide track pads.                                                                                                                      |
| Hydraulic System      | High pressure piston pump for tracks and all other functions, 250 litre (55gallon) oil reservoir.                                                                               |
| Electrical System     | IQAN PLC with radio remote control for all functions. Camera mounted on hydraulically operated arm to stream video to monitor in cab of machine feeding.                        |
| Fuel Tank             | 465 Liters (123 gallons)                                                                                                                                                        |
| Weight                | Approx. 31,363 Kg (69,000 lbs)                                                                                                                                                  |
| Overall Dimensions    | 36'4"L x 11'9"W x 12'H (11.075m x 3.581m x 3.658m)                                                                                                                              |
| Optional              | Comes standard with ash pan for applications when combusting to completion. Optional auger discharge for char production, with or without stacking auger.                       |