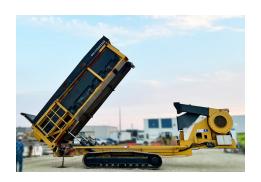

## 350 - AIR CURTAIN BURNER

| Thermo-Ceramic Panels | Bolt in easily replaceable panels rated to 1650 degrees C. (3000 degrees F.)                                                                                                    |
|-----------------------|---------------------------------------------------------------------------------------------------------------------------------------------------------------------------------|
| Blower                | Custom fan providing the required SCFM and velocity for the above chamber air curtain and below chamber pre-heated air supply for optimal combustion and pyrolysis performance. |
| Engine                | Caterpillar Acert 3.3/4.4 liter, (124-147hp.)                                                                                                                                   |
| Tracks                | Berco B5, two speed motors, 700mm (27.5") wide track pads.                                                                                                                      |
| Hydraulic System      | High pressure piston pump for tracks and all other functions, 250 litre (55gallon) oil reservoir.                                                                               |
| Electrical System     | IQAN PLC with radio remote control for all functions. Camera mounted on hydraulically operated arm to stream video to monitor in cab of machine feeding.                        |
| Fuel Tank             | 465 Liters (123 gallons)                                                                                                                                                        |
| Weight                | Approx. 31,363 Kg (69,000 lbs)                                                                                                                                                  |
| Overall Dimensions    | 36'4"L x 11'9"W x 12'H (11.075m x 3.581m x 3.658m)                                                                                                                              |
| Optional              | Comes standard with ash pan for applications when combusting to completion. Optional auger discharge for char production, with or without stacking auger.                       |