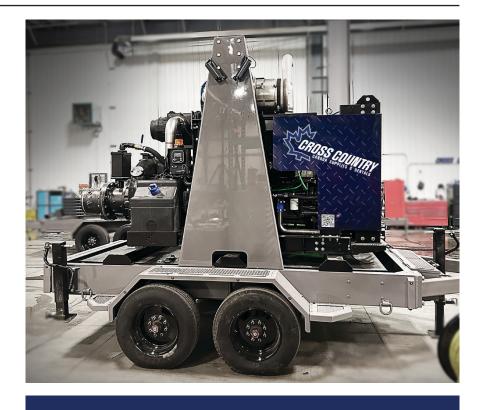

## **FEATURES**

- Full Containment
- Lifting Bale
- 10,000lb Axles
- LED Lighting
- Contained Battery Box
- Pintal Hitch
- Weight Distribution for Easy Towing

- Endura Paint
- Controls INC Panel
- ½" Weld Olets on Suction and Discharge for Telematics
- Fuel Capacity: 1100 liters
- Customizable to Customer Specifications