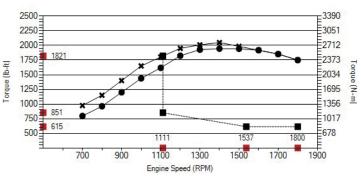

| Torque Curve with NTE Zone (CEB00346) |           |                       |       |      |  |
|---------------------------------------|-----------|-----------------------|-------|------|--|
| 91.44 m (300<br>ft)                   |           | 1676.4 m<br>(5500 ft) |       |      |  |
| RPM                                   | lb-<br>ft | N-<br>m               | lb-ft | N-m  |  |
| 700                                   | 975       | 1322                  | 797   | 1080 |  |
| 800                                   | 1150      | 1559                  | 963   | 1305 |  |
| 900                                   | 1400      | 1898                  | 1201  | 1628 |  |
| 1000                                  | 1650      | 2237                  | 1438  | 1950 |  |
| 1100                                  | 1804      | 2445                  | 1618  | 2194 |  |
| 1200                                  | 1950      | 2644                  | 1824  | 2474 |  |
| 1300                                  | 2010      | 2725                  | 1928  | 2615 |  |
| 1400                                  | 2050      | 2779                  | 1945  | 2638 |  |
| 1500                                  | 1984      | 2690                  | 1943  | 2635 |  |
| 1600                                  | 1919      | 2602                  | 1919  | 2602 |  |
| 1700                                  | 1853      | 2512                  | 1853  | 2512 |  |
| 1800                                  | 1750      | 2373                  | 1750  | 2373 |  |