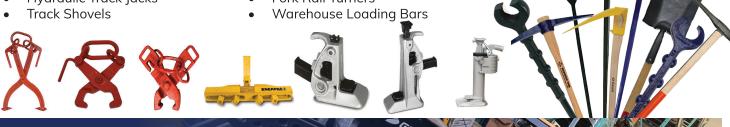

## HAND TOOLS

We offer a comprehensive selection of hand tools to meet all your needs for your rail project.

- Rail Threaders
- Rail Benders
- Timber Tons
- Rail Tongs
- Little Dawg Rail Tongs
- Mechanical Rail Pullers
- Mechanical Track lacks
- Hydraulic Track Jacks

- Switch Brooms
- Spike Pullers
- Long Handle Spike Pullers
- Tie Plug Punches
- Railroad Clay Picks
- Muck Scoops
- Railroad Adzes
- Fork Rail Turners

- Claw Bars
- Wedge Point
- Lining Bars
- Nipping Bar/Spoons
- Diamond Point Lining Bars