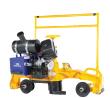

### PORTABLE DERAIL W/ SIGN

One direction derailing for use with 4 and 6 axle locomotives and all freight cars.

#### FREIGHT CAR RERAILERS

Straddle type. All wheels are rerailed with one placement. For use with standard size cars.

**GEISMAR** 

TH120 RAIL

**PULLER** 