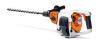

**CHAINSAWS**: Hiahperformance with various options for chains and guide bars.

AIRTEC MASTER 35 GASOLINE IMPACT WRENCH: Railwayspecific, quick lag screw and joint bar nut removal/fitting.

STIHL TS 410/420 CUT-OFF **MACHINES:** Reduced fuel consumption and emissions, with anti-vibration system and long-life filtration.