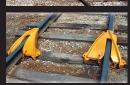

#### FREIGHT CAR RERAILERS

Straddle type. All wheels are rerailed with one placement. For use with standard size cars.

**GEISMAR** 

TH120 RAIL

**PULLER** 

#### **BURLINGTON STYLE RERAILERS**

Double-ended rerailers securely lock onto rails, preventing slips or kicks during rerailing.

**GEISMAR MC-3 TURN OUT GRINDER** 

**GEISMAR MP12 PROFILE GRINDER** 

We offer a range of rail-specific lubricants, featuring Slip Plate Lubricant #8, Firesnake Rail Heater, Stihl Bar and Chain Oil, and Premium 2-Stroke Oil.