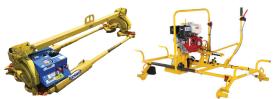

#### FREIGHT CAR RERAILERS

Straddle type. All wheels are rerailed with one placement. For use with standard size cars.

**GEISMAR** 

TH120 RAIL

**PULLER** 

#### **BURLINGTON STYLE RERAILERS**

Double-ended rerailers securely lock onto rails, preventing slips or kicks during rerailing.

**GEISMAR MC-3 TURN OUT GRINDER** 

**GEISMAR MP12 PROFILE GRINDER** 

We offer a range of rail-specific lubricants, featuring Slip Plate Lubricant #8, Firesnake Rail Heater, Stihl Bar and Chain Oil, and Premium 2-Stroke Oil.