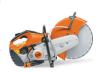

**CHAINSAWS**: Hiahperformance with various options for chains and guide bars.

AIRTEC MASTER 35 GASOLINE IMPACT WRENCH: Railwayspecific, quick lag screw and joint bar nut removal/fitting.

STIHL TS 410/420 CUT-OFF **MACHINES:** Reduced fuel consumption and emissions, with anti-vibration system and long-life filtration.