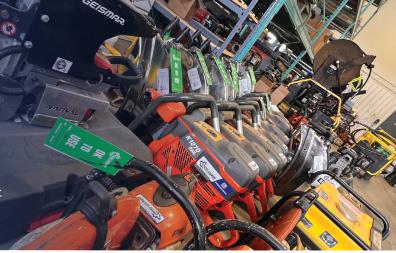

# **POWER TOOLS**

• HUSQVARNA RAIL SAW: Fast and precise cutting for railways, trams, and metros, easily mountable from any direction.

STIHL BT45 GAS TIE HAND DRILL: Lightweight with two-speed gearbox and quick-release chuck.

**CHAINSAWS**: Hiahperformance with various options for chains and guide bars.

AIRTEC MASTER 35 GASOLINE IMPACT WRENCH: Railwayspecific, quick lag screw and joint bar nut removal/fitting.

STIHL TS 410/420 CUT-OFF **MACHINES:** Reduced fuel consumption and emissions, with anti-vibration system and long-life filtration.

STIHL BACKPACK BLOWERS: Powerful performance with reduced fuel consumption and emissions.

4-STROKE GAS POWERED RAIL DRILL: Two-speed gearbox for efficient operations, compatible with carbide bits for extended tool life.