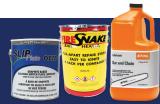

#### **BURLINGTON STYLE RERAILERS**

Double-ended rerailers securely lock onto rails, preventing slips or kicks during rerailing.

**GEISMAR MC-3 TURN OUT GRINDER** 

**GEISMAR MP12 PROFILE GRINDER** 

We offer a range of rail-specific lubricants, featuring Slip Plate Lubricant #8, Firesnake Rail Heater, Stihl Bar and Chain Oil, and Premium 2-Stroke Oil.