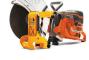

STIHL BACKPACK BLOWERS: Powerful performance with reduced fuel consumption and emissions.

4-STROKE GAS POWERED RAIL DRILL: Two-speed gearbox for efficient operations, compatible with carbide bits for extended tool life.