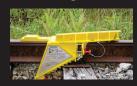

## **DERAIL & RERAILERS**

2-WAY RETRACTABLE DERAIL Derail show slides in and out of the

housing through the leverage of a waist-high operating lever.