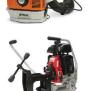

STIHL BACKPACK BLOWERS: Powerful performance with reduced fuel consumption and emissions.

4-STROKE GAS POWERED RAIL DRILL: Two-speed gearbox for efficient operations, compatible with carbide bits for extended tool life.