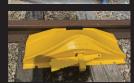

### PORTABLE DERAIL W/ SIGN

One direction derailing for use with 4 and 6 axle locomotives and all freight cars.