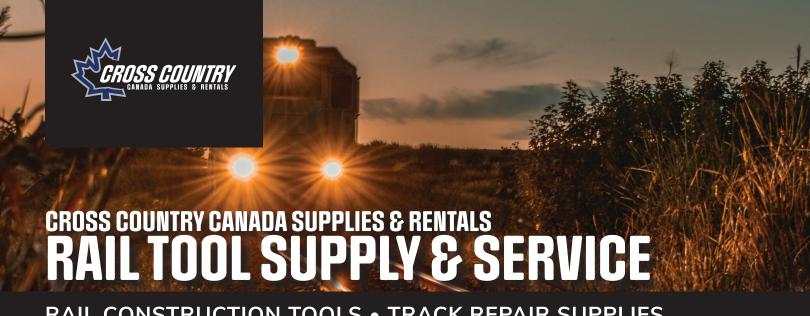

**CHAINSAWS**: Hiahperformance with various options for chains and guide bars.

AIRTEC MASTER 35 GASOLINE IMPACT WRENCH: Railwayspecific, quick lag screw and joint bar nut removal/fitting.

STIHL TS 410/420 CUT-OFF **MACHINES:** Reduced fuel consumption and emissions, with anti-vibration system and long-life filtration.