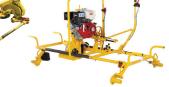

## **DERAIL & RERAILERS**

2-WAY RETRACTABLE DERAIL Derail show slides in and out of the

housing through the leverage of a waist-high operating lever.