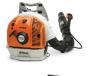

STIHL BACKPACK BLOWERS: Powerful performance with reduced fuel consumption and emissions.

4-STROKE GAS POWERED RAIL DRILL: Two-speed gearbox for efficient operations, compatible with carbide bits for extended tool life.