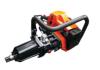

# **POWER TOOLS**

• HUSQVARNA RAIL SAW: Fast and precise cutting for railways, trams, and metros, easily mountable from any direction.

STIHL BT45 GAS TIE HAND DRILL: Lightweight with two-speed gearbox and quick-release chuck.