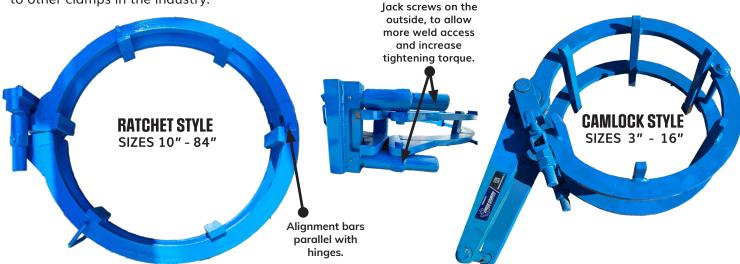

## **PIPELINE • CONSTRUCTION**

Cross Country Canada External Line Up Clamps are an innovative solution that can improve the quality and safety of pipeline welding applications.

CCCSR Line Up Clamps are designed to provide maximum access to the weld without the need for rolling the clamps. By allowing for more pipe to be exposed during the welding process, the risk of cracked welds upon clamp removal is greatly reduced in comparison to other clamps in the industry.

Not only will the CCCSR Line Up Clamp ensure a smoother welding process but will also improve the overall efficiency of welding applications by reducing the amount of time required for setup and adjustments. This can be especially valuable in high-volume welding applications where time is of the essence.